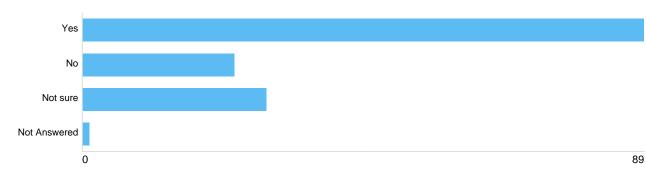

# Question 7: Would you feel more confident to manage these symptoms yourself in the future?

## ManSympFut

| Option       | Total | Percent |
|--------------|-------|---------|
| Yes          | 89    | 62.24%  |
| No           | 24    | 16.78%  |
| Not sure     | 29    | 20.28%  |
| Not Answered | 1     | 0.70%   |