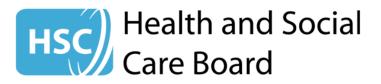

### Question 1: How did you find out about the service?

#### findservice

| Option                                 | Total | Percent |
|----------------------------------------|-------|---------|
| Pharmacist recommendation              | 28    | 19.58%  |
| Referral from your GP practice         | 93    | 65.03%  |
| Referral from the out of hours service | 1     | 0.70%   |
| Poster                                 | 3     | 2.10%   |
| Word of mouth                          | 9     | 6.29%   |
| Social media                           | 6     | 4.20%   |
| Other                                  | 4     | 2.80%   |
| Not Answered                           | 1     | 0.70%   |
|                                        |       |         |