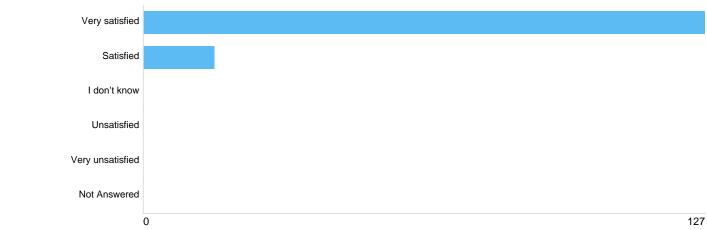

### Question 6: How satisfied were you with the service overall?

## SatisServ

| Option           | Total | Percent |
|------------------|-------|---------|
| Very satisfied   | 127   | 88.81%  |
| Satisfied        | 16    | 11.19%  |
| l don't know     | 0     | 0.00%   |
| Unsatisfied      | 0     | 0.00%   |
| Very unsatisfied | 0     | 0.00%   |
| Not Answered     | 0     | 0.00%   |