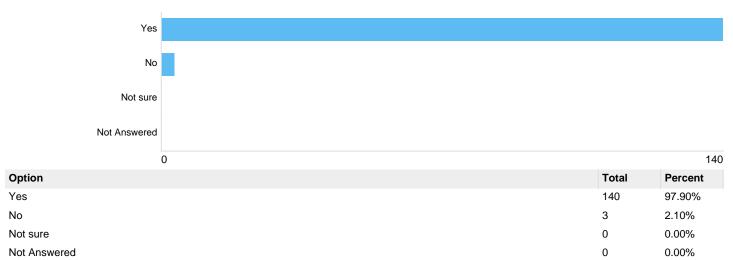

## Question 2: Did the pharmacist provide advice on the management of your symptoms?

#### ManSymp