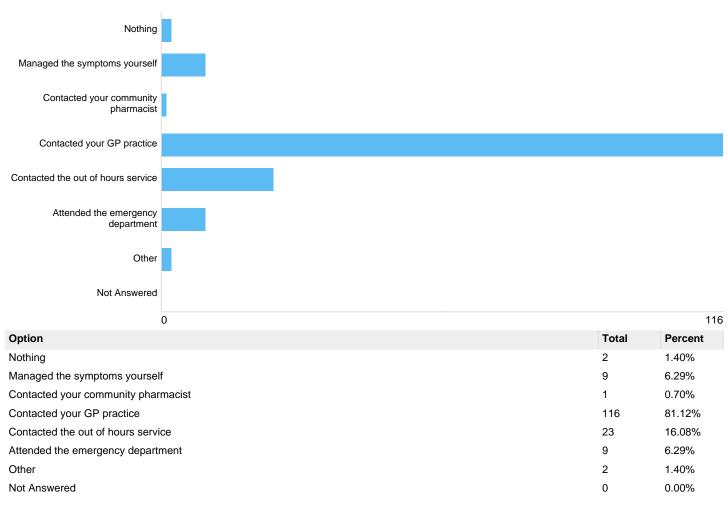

### Question 8: If this service had not been available, what would you have done?

#### NotAvail