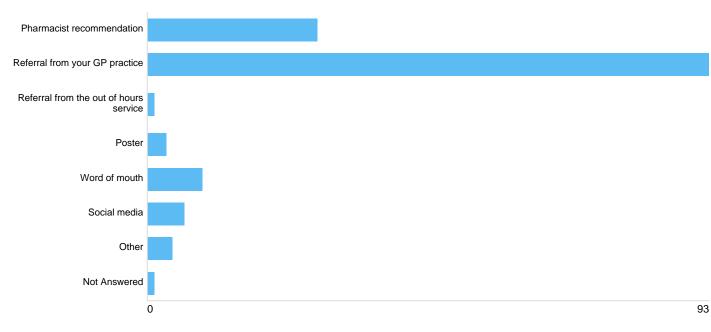

# Question 3: Was this advice helpful?

# AdvHelp

| Option       | Total | Percent |
|--------------|-------|---------|
| Yes          | 140   | 97.90%  |
| No           | 0     | 0.00%   |
| Not sure     | 2     | 1.40%   |
| Not Answered | 1     | 0.70%   |