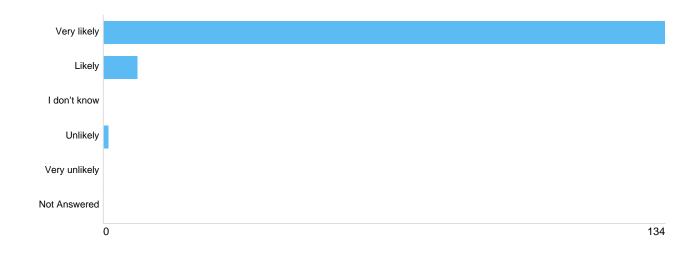

Question 5: How likely would you be to recommend the service to friends and family?

# RecServ

| Option        | Total | Percent |
|---------------|-------|---------|
| Very likely   | 134   | 93.71%  |
| Likely        | 8     | 5.59%   |
| I don't know  | 0     | 0.00%   |
| Unlikely      | 1     | 0.70%   |
| Very unlikely | 0     | 0.00%   |
| Not Answered  | 0     | 0.00%   |