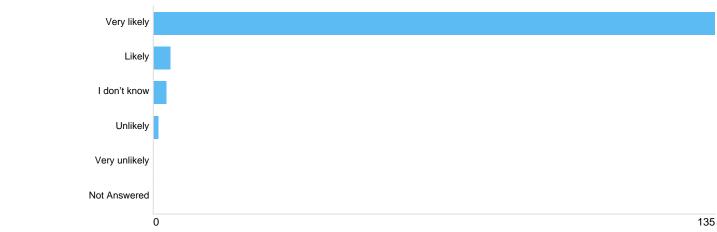

# Question 4: If you had similar symptoms in the future how likely would you be to use the service again?

# UseServ

| Option        | Total | Percent |
|---------------|-------|---------|
| Very likely   | 135   | 94.41%  |
| Likely        | 4     | 2.80%   |
| I don't know  | 3     | 2.10%   |
| Unlikely      | 1     | 0.70%   |
| Very unlikely | 0     | 0.00%   |
| Not Answered  | 0     | 0.00%   |